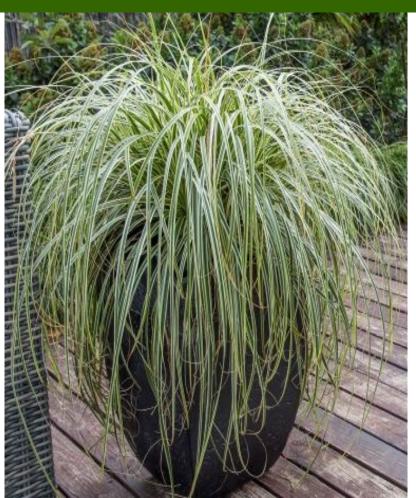

# **Carex** "Feather Falls"

A DECEMBER OF STREET, MAN

#### **FEATURES**

- Highly decorative
- Maintenance free
- Easy to grow
- Beautiful plumes of feathery flower stems in spring
  - Coastal
- Heat and frost tolerant
- Looks good all year round
  - Grows 30cmH x 50cmW

#### USES

- Perfect for edging and mass planting
- Ideal container feature
- Low borders
- Landscaping