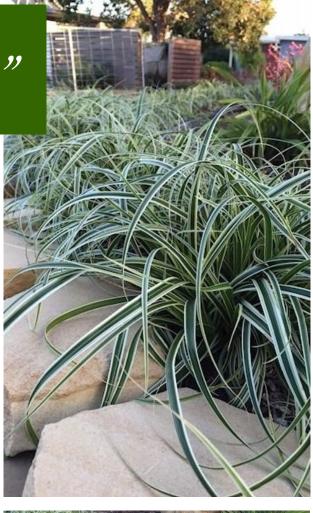

#### USES

- Perfect for edging and mass planting
- Ideal container feature
- Low borders
- Landscaping

### POSITION

Full sun or part shade. Tolerates coastal conditions. Works in most soil types